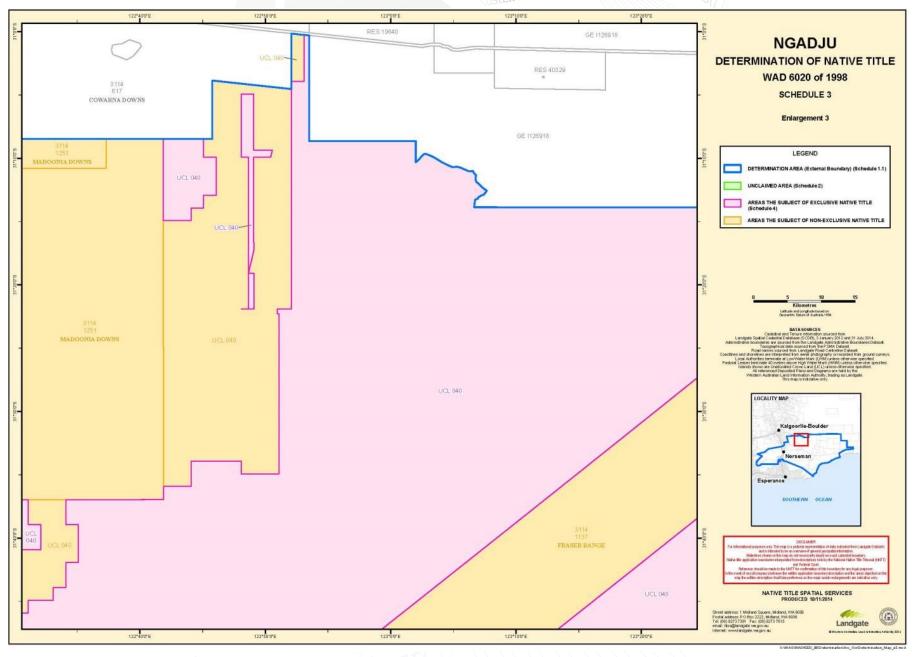

#### **Definitions and Interpretation**

9. In this determination, unless the contrary intention appears:

"Determination Area" means the land and waters within the external boundary described in item 1.1 of Schedule 1 but not including the Unclaimed Area. The external boundary is generally shown as a solid blue line on the maps in Schedule 3;

ustLII AustLII

"Exclusive Area" means that part of the Determination Area described in item 1.2 of Schedule 1. This area is generally shaded pink on the maps in Schedule 3;

"**land**" has the same meaning as in the Native Title Act and, for the avoidance of doubt, includes any natural collection of water found on the land which does not fall within the definition of "*waters*";

"Native Title Act" means the Native Title Act 1993 (Cth);

"Non-Exclusive Area" means those parts of the Determination Area which are not the Unclaimed Area or the Exclusive Area. This area is generally shaded orange on the maps in Schedule 3.

"Unclaimed Area" means the land and waters described in Schedule 2. This area is generally shaded green on the maps in Schedule 3;

"underground water" includes water that percolates from the ground; and