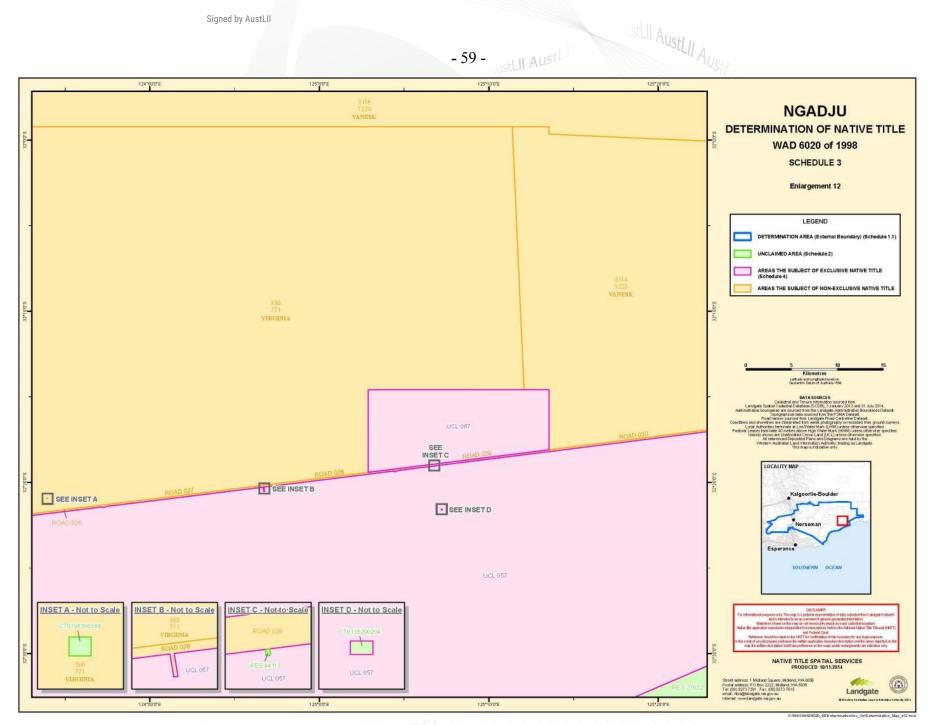

# ustLII AustLII AustLII **SCHEDULE 1: DETERMINATION AREA AND EXCLUSIVE AREA**

#### **S1.1 Determination Area**

The external boundary of the Determination Area, generally shown as bordered in blue on the maps at Schedule 3, is as follows:

All those lands and waters commencing at the easternmost northeastern corner of Pastoral Lease 3114/617 (Cowarna Downs), being a point on a present southern boundary of Lot 5 as shown on Deposited Plan 203378 (Trans Australian Railway) and extending easterly along the southern boundary of that lot to the northwestern corner of the southern severance of Special Lease 1126918; Then southerly, generally easterly and northerly along boundaries of that severance to the southern boundary of Lot 4 as shown on Deposited Plan 203373 (Trans Australian Railway); Then easterly along the southern boundary of that lot to the northwestern corner of the southern severance of Lot 3 as shown on Deposited Plan 144514; Then southerly, easterly and northerly along boundaries of that severance to the southern boundary of Lot 4 as shown on Deposited Plan 203373 (Trans Australian Railway); Then easterly along the southern boundary of that lot to the intersection of the prolongation northerly of the eastern boundary of Lot 10 as shown on Deposited Plan 163667; Then southerly to the northeastern corner of Lot 10 as shown on Deposited Plan 163667; Then southwesterly, southerly and southeasterly along boundaries of that lot to a western boundary of Lot 9 as shown on Deposited Plan 152699; Then southerly, easterly and northerly along boundaries of that lot and onwards to the southern boundary of Lot 4 as shown on Deposited Plan 203373 (Trans Australian Railway); Then generally easterly along southern boundaries of that lot to the westernmost southwestern corner of Lot 3 as shown on Deposited Plan 203369 (Trans Australian Railway); Then generally easterly along southern boundaries of that lot to the northwestern corner of pastoral lease 3114/1224 (Rawlinna); Then generally easterly along northern boundaries of that pastoral lease to the northwestern corner of Pastoral Lease 398/703 (Balgair); Then southerly along the western boundary of that pastoral lease to the northwestern corner of the northern severance of pastoral lease 3114/1080 (Arubuddy); Then easterly, southerly, again easterly and again southerly along boundaries of that severance to its easternmost southeastern corner; Then southerly to the easternmost northeastern corner of the southern severance of pastoral lease 3114/1080 (Arubuddy), being a point on the present southern side of the Eyre Highway; Then generally southwesterly along southern boundaries of that highway to the northeastern corner of Lot 3 as shown on Deposited Plan 168565; Then southerly along the eastern boundary of that lot to its southeastern corner; Then generally southerly passing through the following coordinate positions:

#### S1.2 **Exclusive Area**

The Exclusive Area, generally shown as shaded pink on the maps at Schedule 3, comprises all of the areas listed in Schedule 4 below, excluding all land and waters below the high watermark of the foreshore of the coastline including rivers, streams and estuaries that are affected by the ebb and flow of the tides.

#### **SCHEDULE 2: UNCLAIMED AREA**

The following areas were excluded from the native title determination application and are excluded from the Determination Area:

All of the following areas are shown generally as shaded green on the maps in Schedule 3.