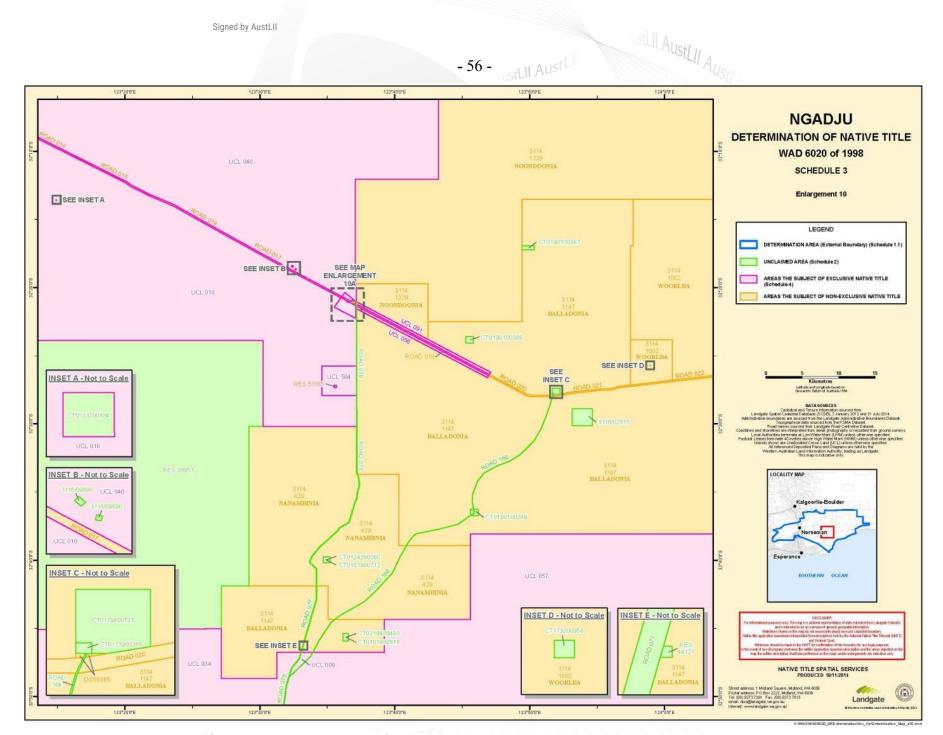

#### **Definitions and Interpretation**

9. In this determination, unless the contrary intention appears:

"Determination Area" means the land and waters within the external boundary described in item 1.1 of Schedule 1 but not including the Unclaimed Area. The external boundary is generally shown as a solid blue line on the maps in Schedule 3;

ustLII AustLII

"Exclusive Area" means that part of the Determination Area described in item 1.2 of Schedule 1. This area is generally shaded pink on the maps in Schedule 3;

"**land**" has the same meaning as in the Native Title Act and, for the avoidance of doubt, includes any natural collection of water found on the land which does not fall within the definition of "*waters*";

"Native Title Act" means the Native Title Act 1993 (Cth);

"Non-Exclusive Area" means those parts of the Determination Area which are not the Unclaimed Area or the Exclusive Area. This area is generally shaded orange on the maps in Schedule 3.

"Unclaimed Area" means the land and waters described in Schedule 2. This area is generally shaded green on the maps in Schedule 3;

"underground water" includes water that percolates from the ground; and