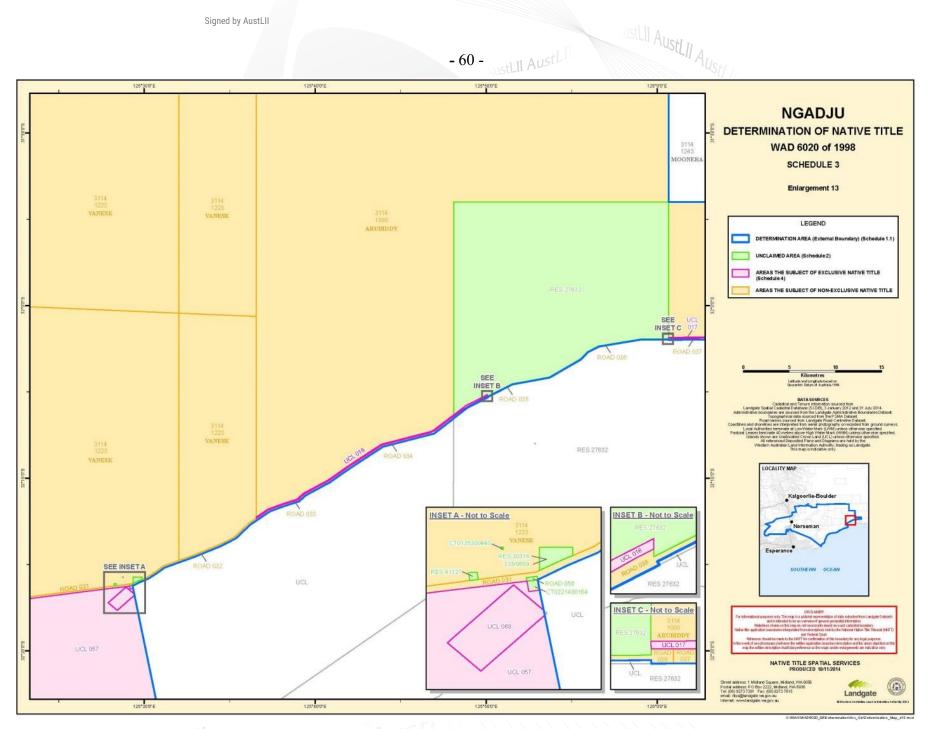

# ustLII AustLII AustLII **SCHEDULE 1: DETERMINATION AREA AND EXCLUSIVE AREA**

#### **S1.1 Determination Area**

The external boundary of the Determination Area, generally shown as bordered in blue on the maps at Schedule 3, is as follows:

All those lands and waters commencing at the easternmost northeastern corner of Pastoral Lease 3114/617 (Cowarna Downs), being a point on a present southern boundary of Lot 5 as shown on Deposited Plan 203378 (Trans Australian Railway) and extending easterly along the southern boundary of that lot to the northwestern corner of the southern severance of Special Lease 1126918; Then southerly, generally easterly and northerly along boundaries of that severance to the southern boundary of Lot 4 as shown on Deposited Plan 203373 (Trans Australian Railway); Then easterly along the southern boundary of that lot to the northwestern corner of the southern severance of Lot 3 as shown on Deposited Plan 144514; Then southerly, easterly and northerly along boundaries of that severance to the southern boundary of Lot 4 as shown on Deposited Plan 203373 (Trans Australian Railway); Then easterly along the southern boundary of that lot to the intersection of the prolongation northerly of the eastern boundary of Lot 10 as shown on Deposited Plan 163667; Then southerly to the northeastern corner of Lot 10 as shown on Deposited Plan 163667; Then southwesterly, southerly and southeasterly along boundaries of that lot to a western boundary of Lot 9 as shown on Deposited Plan 152699; Then southerly, easterly and northerly along boundaries of that lot and onwards to the southern boundary of Lot 4 as shown on Deposited Plan 203373 (Trans Australian Railway); Then generally easterly along southern boundaries of that lot to the westernmost southwestern corner of Lot 3 as shown on Deposited Plan 203369 (Trans Australian Railway); Then generally easterly along southern boundaries of that lot to the northwestern corner of pastoral lease 3114/1224 (Rawlinna); Then generally easterly along northern boundaries of that pastoral lease to the northwestern corner of Pastoral Lease 398/703 (Balgair); Then southerly along the western boundary of that pastoral lease to the northwestern corner of the northern severance of pastoral lease 3114/1080 (Arubuddy); Then easterly, southerly, again easterly and again southerly along boundaries of that severance to its easternmost southeastern corner; Then southerly to the easternmost northeastern corner of the southern severance of pastoral lease 3114/1080 (Arubuddy), being a point on the present southern side of the Eyre Highway; Then generally southwesterly along southern boundaries of that highway to the northeastern corner of Lot 3 as shown on Deposited Plan 168565; Then southerly along the eastern boundary of that lot to its southeastern corner; Then generally southerly passing through the following coordinate positions:

#### S1.2 **Exclusive Area**

The Exclusive Area, generally shown as shaded pink on the maps at Schedule 3, comprises all of the areas listed in Schedule 4 below, excluding all land and waters below the high watermark of the foreshore of the coastline including rivers, streams and estuaries that are affected by the ebb and flow of the tides.

#### **SCHEDULE 2: UNCLAIMED AREA**

The following areas were excluded from the native title determination application and are excluded from the Determination Area:

All of the following areas are shown generally as shaded green on the maps in Schedule 3.