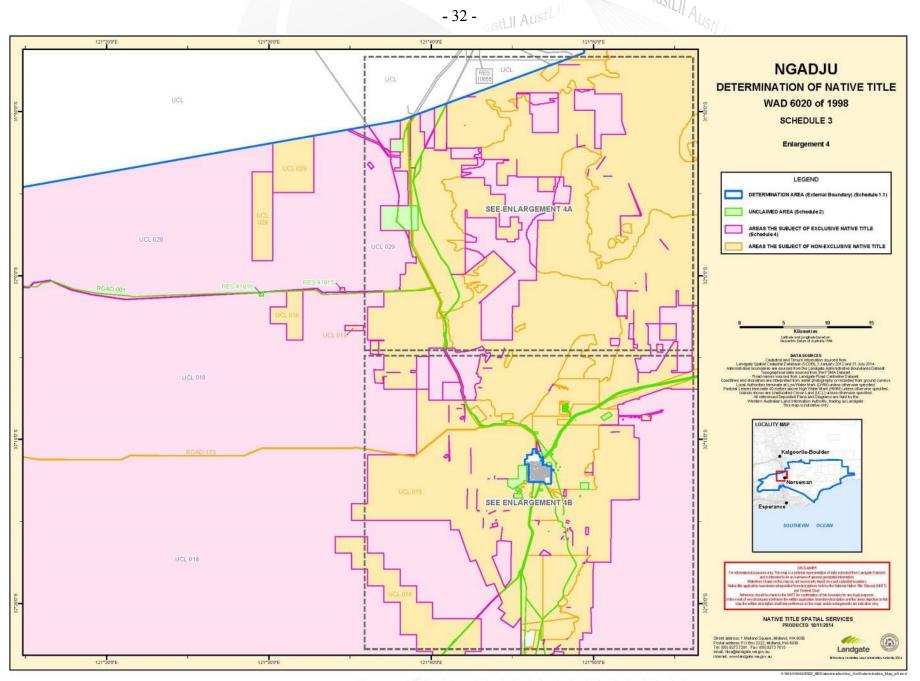

#### **Definitions and Interpretation**

9. In this determination, unless the contrary intention appears:

"Determination Area" means the land and waters within the external boundary described in item 1.1 of Schedule 1 but not including the Unclaimed Area. The external boundary is generally shown as a solid blue line on the maps in Schedule 3;

ustLII AustLII

"Exclusive Area" means that part of the Determination Area described in item 1.2 of Schedule 1. This area is generally shaded pink on the maps in Schedule 3;

"**land**" has the same meaning as in the Native Title Act and, for the avoidance of doubt, includes any natural collection of water found on the land which does not fall within the definition of "*waters*";

"Native Title Act" means the Native Title Act 1993 (Cth);

"Non-Exclusive Area" means those parts of the Determination Area which are not the Unclaimed Area or the Exclusive Area. This area is generally shaded orange on the maps in Schedule 3.

"Unclaimed Area" means the land and waters described in Schedule 2. This area is generally shaded green on the maps in Schedule 3;

"underground water" includes water that percolates from the ground; and