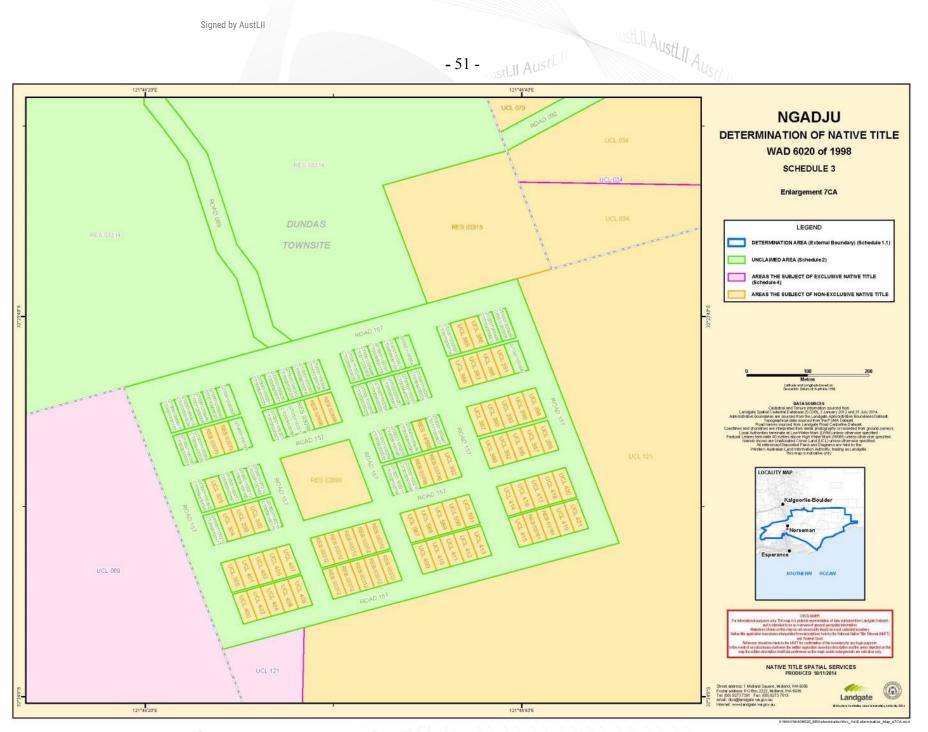

#### **Definitions and Interpretation**

9. In this determination, unless the contrary intention appears:

"Determination Area" means the land and waters within the external boundary described in item 1.1 of Schedule 1 but not including the Unclaimed Area. The external boundary is generally shown as a solid blue line on the maps in Schedule 3;

ustLII AustLII

"Exclusive Area" means that part of the Determination Area described in item 1.2 of Schedule 1. This area is generally shaded pink on the maps in Schedule 3;

"**land**" has the same meaning as in the Native Title Act and, for the avoidance of doubt, includes any natural collection of water found on the land which does not fall within the definition of "*waters*";

"Native Title Act" means the Native Title Act 1993 (Cth);

"Non-Exclusive Area" means those parts of the Determination Area which are not the Unclaimed Area or the Exclusive Area. This area is generally shaded orange on the maps in Schedule 3.

"Unclaimed Area" means the land and waters described in Schedule 2. This area is generally shaded green on the maps in Schedule 3;

"underground water" includes water that percolates from the ground; and