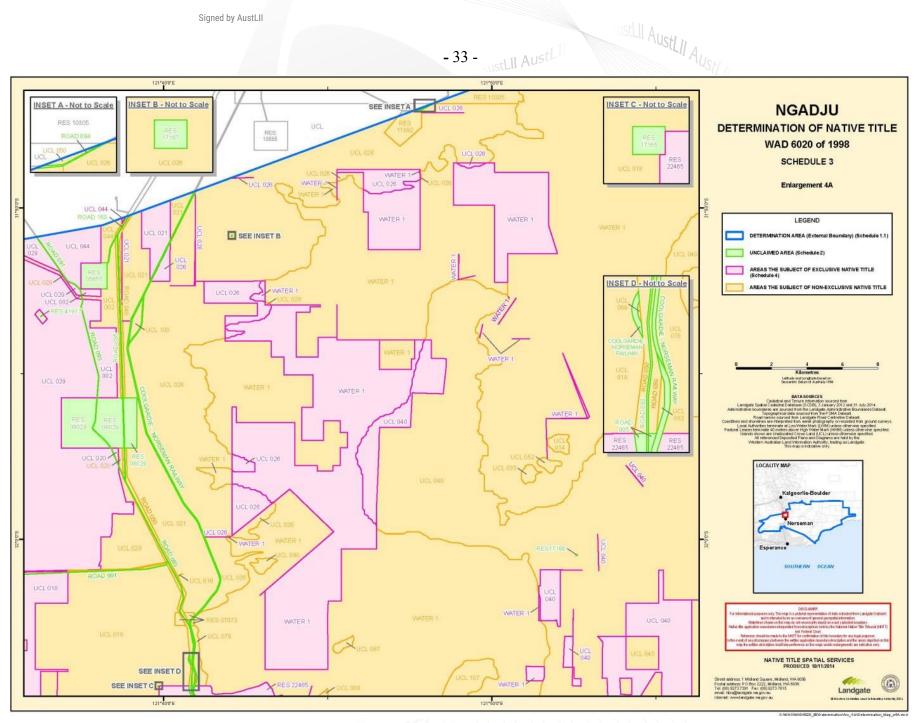

#### **Definitions and Interpretation**

9. In this determination, unless the contrary intention appears:

"Determination Area" means the land and waters within the external boundary described in item 1.1 of Schedule 1 but not including the Unclaimed Area. The external boundary is generally shown as a solid blue line on the maps in Schedule 3;

ustLII AustLII

"Exclusive Area" means that part of the Determination Area described in item 1.2 of Schedule 1. This area is generally shaded pink on the maps in Schedule 3;

"**land**" has the same meaning as in the Native Title Act and, for the avoidance of doubt, includes any natural collection of water found on the land which does not fall within the definition of "*waters*";

"Native Title Act" means the Native Title Act 1993 (Cth);

"Non-Exclusive Area" means those parts of the Determination Area which are not the Unclaimed Area or the Exclusive Area. This area is generally shaded orange on the maps in Schedule 3.

"Unclaimed Area" means the land and waters described in Schedule 2. This area is generally shaded green on the maps in Schedule 3;

"underground water" includes water that percolates from the ground; and