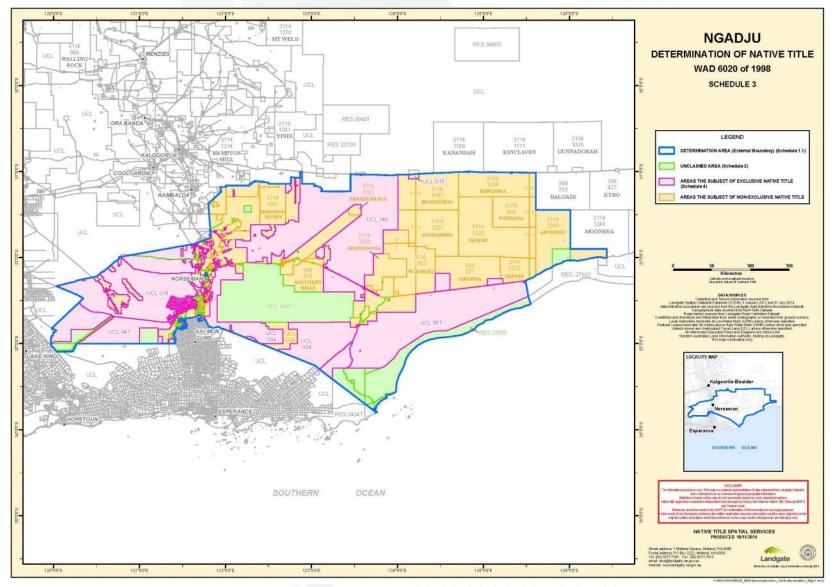

#### **Definitions and Interpretation**

9. In this determination, unless the contrary intention appears:

"Determination Area" means the land and waters within the external boundary described in item 1.1 of Schedule 1 but not including the Unclaimed Area. The external boundary is generally shown as a solid blue line on the maps in Schedule 3;

ustLII AustLII

"Exclusive Area" means that part of the Determination Area described in item 1.2 of Schedule 1. This area is generally shaded pink on the maps in Schedule 3;

"**land**" has the same meaning as in the Native Title Act and, for the avoidance of doubt, includes any natural collection of water found on the land which does not fall within the definition of "*waters*";

"Native Title Act" means the Native Title Act 1993 (Cth);

"Non-Exclusive Area" means those parts of the Determination Area which are not the Unclaimed Area or the Exclusive Area. This area is generally shaded orange on the maps in Schedule 3.

"Unclaimed Area" means the land and waters described in Schedule 2. This area is generally shaded green on the maps in Schedule 3;

"underground water" includes water that percolates from the ground; and