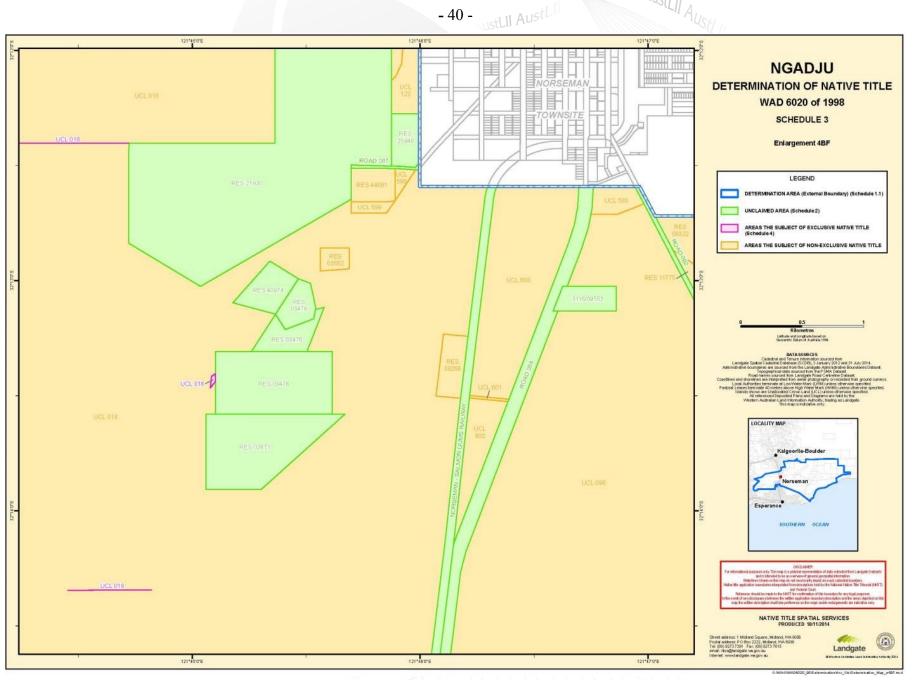

#### **Definitions and Interpretation**

9. In this determination, unless the contrary intention appears:

"Determination Area" means the land and waters within the external boundary described in item 1.1 of Schedule 1 but not including the Unclaimed Area. The external boundary is generally shown as a solid blue line on the maps in Schedule 3;

ustLII AustLII

"Exclusive Area" means that part of the Determination Area described in item 1.2 of Schedule 1. This area is generally shaded pink on the maps in Schedule 3;

"**land**" has the same meaning as in the Native Title Act and, for the avoidance of doubt, includes any natural collection of water found on the land which does not fall within the definition of "*waters*";

"Native Title Act" means the Native Title Act 1993 (Cth);

"Non-Exclusive Area" means those parts of the Determination Area which are not the Unclaimed Area or the Exclusive Area. This area is generally shaded orange on the maps in Schedule 3.

"Unclaimed Area" means the land and waters described in Schedule 2. This area is generally shaded green on the maps in Schedule 3;

"underground water" includes water that percolates from the ground; and