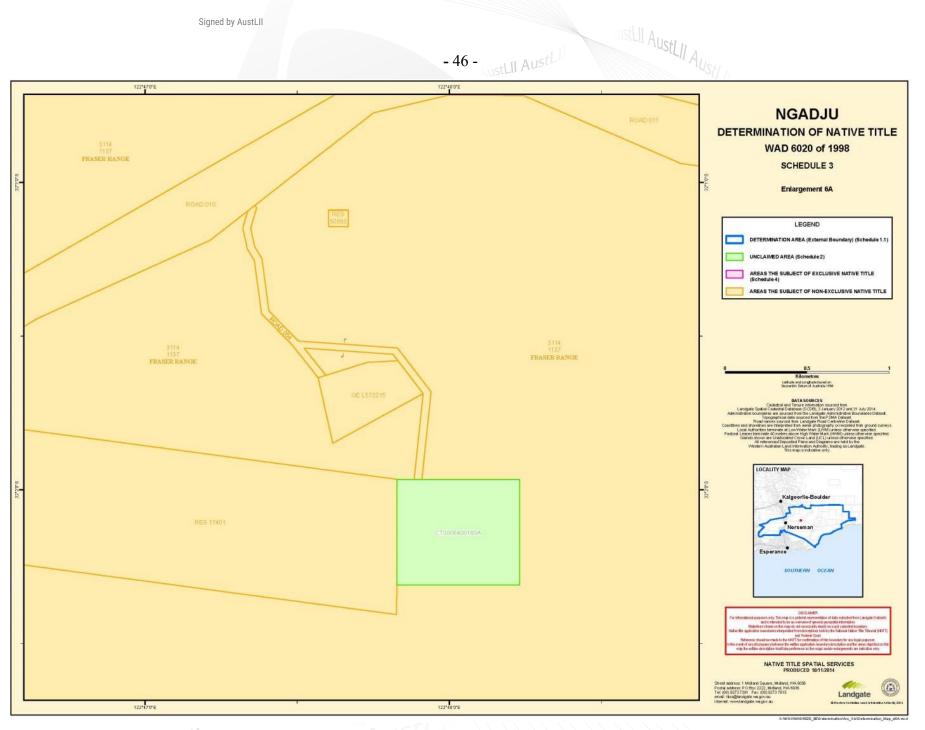

"Unclaimed Area" means the land and waters described in Schedule 2. This area is generally shaded green on the maps in Schedule 3;

"underground water" includes water that percolates from the ground; and

All of the following areas are shown generally as shaded green on the maps in Schedule 3.