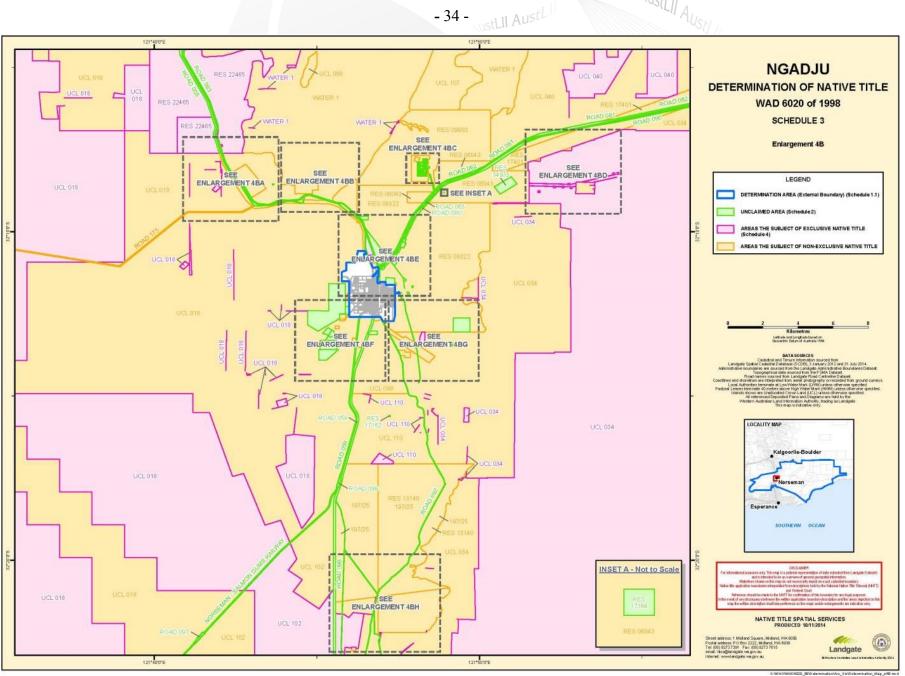

#### **Definitions and Interpretation**

9. In this determination, unless the contrary intention appears:

"Determination Area" means the land and waters within the external boundary described in item 1.1 of Schedule 1 but not including the Unclaimed Area. The external boundary is generally shown as a solid blue line on the maps in Schedule 3;

ustLII AustLII

"Exclusive Area" means that part of the Determination Area described in item 1.2 of Schedule 1. This area is generally shaded pink on the maps in Schedule 3;

"**land**" has the same meaning as in the Native Title Act and, for the avoidance of doubt, includes any natural collection of water found on the land which does not fall within the definition of "*waters*";

"Native Title Act" means the Native Title Act 1993 (Cth);

"Non-Exclusive Area" means those parts of the Determination Area which are not the Unclaimed Area or the Exclusive Area. This area is generally shaded orange on the maps in Schedule 3.

"Unclaimed Area" means the land and waters described in Schedule 2. This area is generally shaded green on the maps in Schedule 3;

"underground water" includes water that percolates from the ground; and