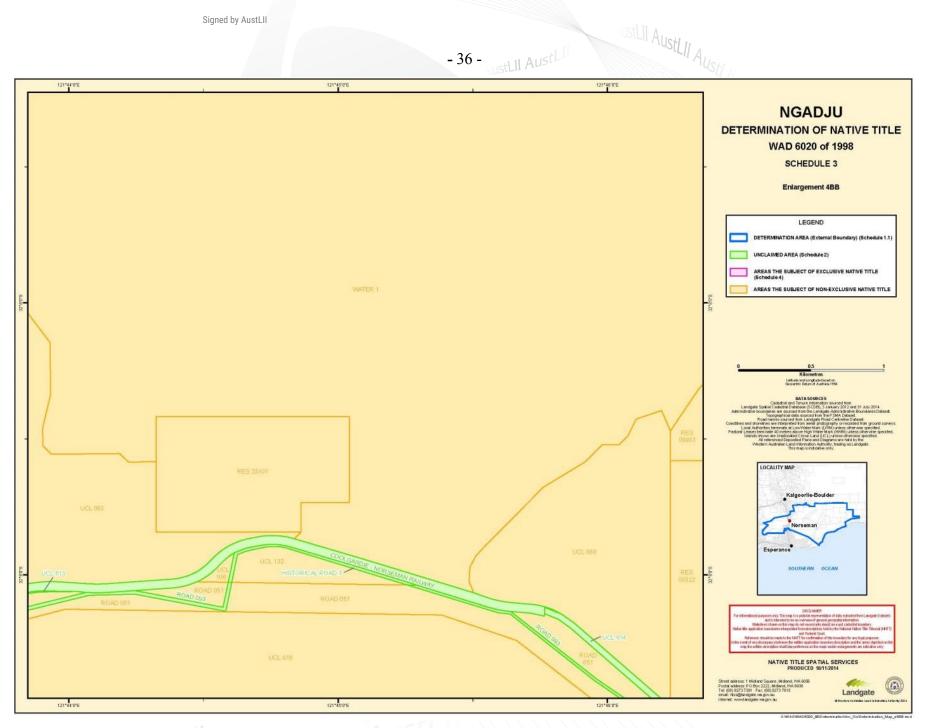

#### **Definitions and Interpretation**

9. In this determination, unless the contrary intention appears:

"Determination Area" means the land and waters within the external boundary described in item 1.1 of Schedule 1 but not including the Unclaimed Area. The external boundary is generally shown as a solid blue line on the maps in Schedule 3;

ustLII AustLII

"Exclusive Area" means that part of the Determination Area described in item 1.2 of Schedule 1. This area is generally shaded pink on the maps in Schedule 3;

"**land**" has the same meaning as in the Native Title Act and, for the avoidance of doubt, includes any natural collection of water found on the land which does not fall within the definition of "*waters*";

"Native Title Act" means the Native Title Act 1993 (Cth);

"Non-Exclusive Area" means those parts of the Determination Area which are not the Unclaimed Area or the Exclusive Area. This area is generally shaded orange on the maps in Schedule 3.

"Unclaimed Area" means the land and waters described in Schedule 2. This area is generally shaded green on the maps in Schedule 3;

"underground water" includes water that percolates from the ground; and