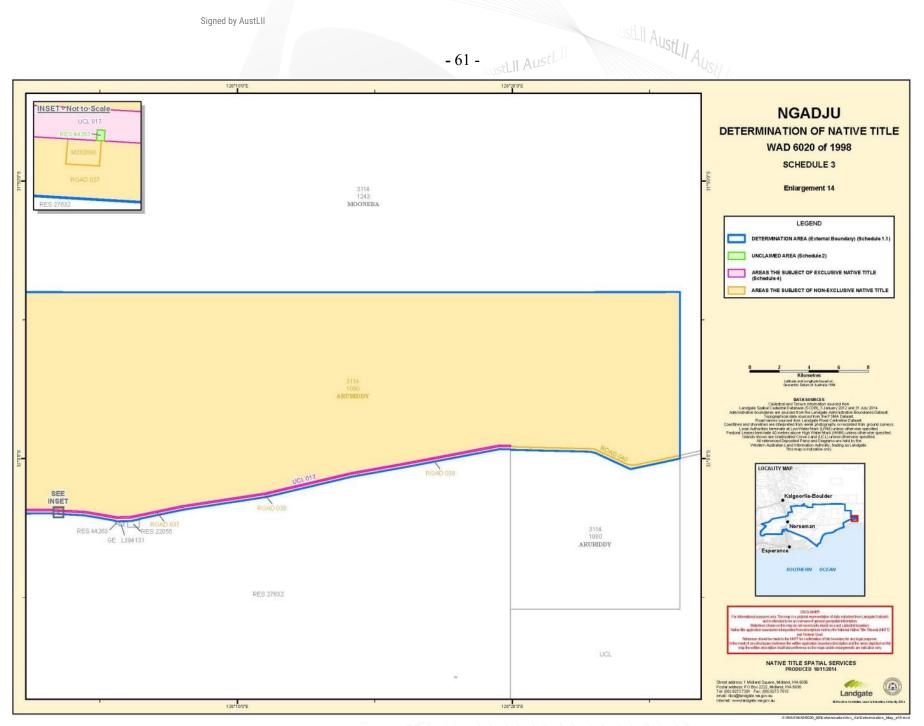

# ustLII AustLII AustLII **SCHEDULE 1: DETERMINATION AREA AND EXCLUSIVE AREA**

#### **S1.1 Determination Area**

The external boundary of the Determination Area, generally shown as bordered in blue on the maps at Schedule 3, is as follows:

All those lands and waters commencing at the easternmost northeastern corner of Pastoral Lease 3114/617 (Cowarna Downs), being a point on a present southern boundary of Lot 5 as shown on Deposited Plan 203378 (Trans Australian Railway) and extending easterly along the southern boundary of that lot to the northwestern corner of the southern severance of Special Lease 1126918; Then southerly, generally easterly and northerly along boundaries of that severance to the southern boundary of Lot 4 as shown on Deposited Plan 203373 (Trans Australian Railway); Then easterly along the southern boundary of that lot to the northwestern corner of the southern severance of Lot 3 as shown on Deposited Plan 144514; Then southerly, easterly and northerly along boundaries of that severance to the southern boundary of Lot 4 as shown on Deposited Plan 203373 (Trans Australian Railway); Then easterly along the southern boundary of that lot to the intersection of the prolongation northerly of the eastern boundary of Lot 10 as shown on Deposited Plan 163667; Then southerly to the northeastern corner of Lot 10 as shown on Deposited Plan 163667; Then southwesterly, southerly and southeasterly along boundaries of that lot to a western boundary of Lot 9 as shown on Deposited Plan 152699; Then southerly, easterly and northerly along boundaries of that lot and onwards to the southern boundary of Lot 4 as shown on Deposited Plan 203373 (Trans Australian Railway); Then generally easterly along southern boundaries of that lot to the westernmost southwestern corner of Lot 3 as shown on Deposited Plan 203369 (Trans Australian Railway); Then generally easterly along southern boundaries of that lot to the northwestern corner of pastoral lease 3114/1224 (Rawlinna); Then generally easterly along northern boundaries of that pastoral lease to the northwestern corner of Pastoral Lease 398/703 (Balgair); Then southerly along the western boundary of that pastoral lease to the northwestern corner of the northern severance of pastoral lease 3114/1080 (Arubuddy); Then easterly, southerly, again easterly and again southerly along boundaries of that severance to its easternmost southeastern corner; Then southerly to the easternmost northeastern corner of the southern severance of pastoral lease 3114/1080 (Arubuddy), being a point on the present southern side of the Eyre Highway; Then generally southwesterly along southern boundaries of that highway to the northeastern corner of Lot 3 as shown on Deposited Plan 168565; Then southerly along the eastern boundary of that lot to its southeastern corner; Then generally southerly passing through the following coordinate positions:

#### S1.2 **Exclusive Area**

The Exclusive Area, generally shown as shaded pink on the maps at Schedule 3, comprises all of the areas listed in Schedule 4 below, excluding all land and waters below the high watermark of the foreshore of the coastline including rivers, streams and estuaries that are affected by the ebb and flow of the tides.

#### **SCHEDULE 2: UNCLAIMED AREA**

The following areas were excluded from the native title determination application and are excluded from the Determination Area:

All of the following areas are shown generally as shaded green on the maps in Schedule 3.