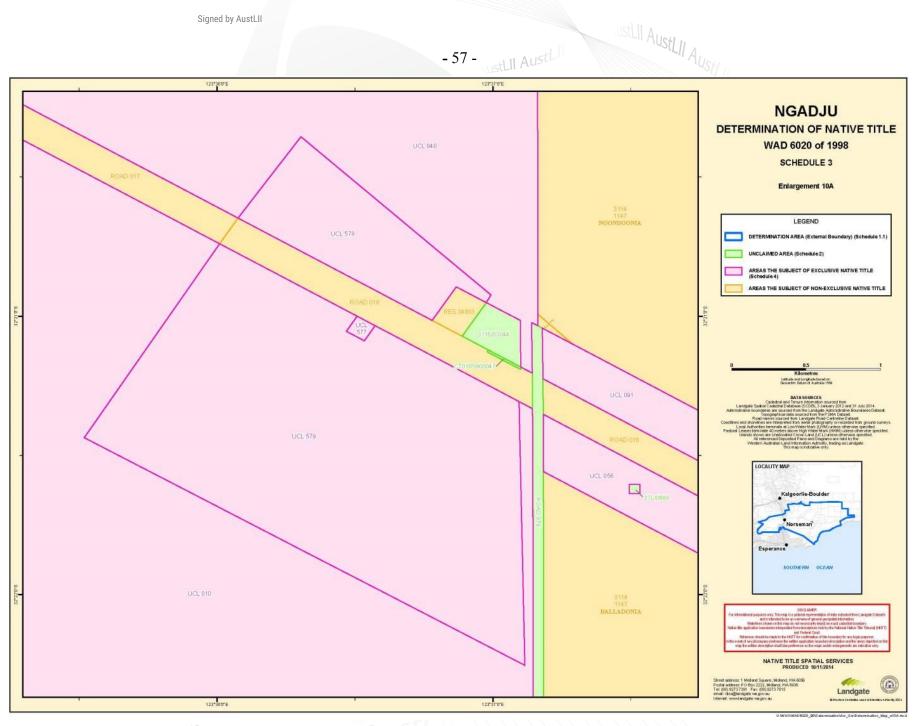

#### **Definitions and Interpretation**

9. In this determination, unless the contrary intention appears:

"Determination Area" means the land and waters within the external boundary described in item 1.1 of Schedule 1 but not including the Unclaimed Area. The external boundary is generally shown as a solid blue line on the maps in Schedule 3;

ustLII AustLII

"Exclusive Area" means that part of the Determination Area described in item 1.2 of Schedule 1. This area is generally shaded pink on the maps in Schedule 3;

"**land**" has the same meaning as in the Native Title Act and, for the avoidance of doubt, includes any natural collection of water found on the land which does not fall within the definition of "*waters*";

"Native Title Act" means the Native Title Act 1993 (Cth);

"Non-Exclusive Area" means those parts of the Determination Area which are not the Unclaimed Area or the Exclusive Area. This area is generally shaded orange on the maps in Schedule 3.

"Unclaimed Area" means the land and waters described in Schedule 2. This area is generally shaded green on the maps in Schedule 3;

"underground water" includes water that percolates from the ground; and