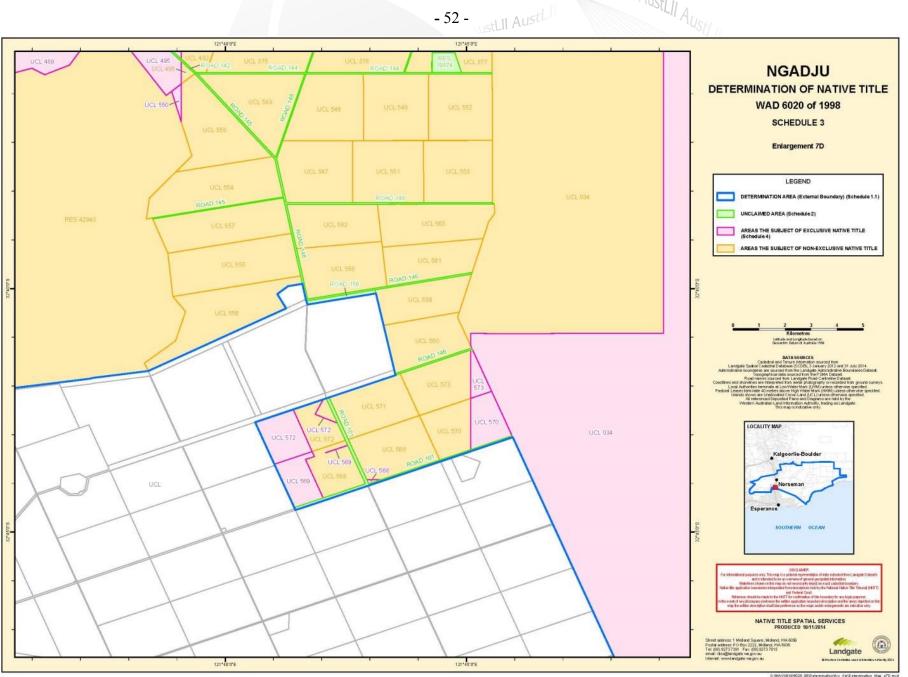

#### **Definitions and Interpretation**

9. In this determination, unless the contrary intention appears:

"Determination Area" means the land and waters within the external boundary described in item 1.1 of Schedule 1 but not including the Unclaimed Area. The external boundary is generally shown as a solid blue line on the maps in Schedule 3;

ustLII AustLII

"Exclusive Area" means that part of the Determination Area described in item 1.2 of Schedule 1. This area is generally shaded pink on the maps in Schedule 3;

"**land**" has the same meaning as in the Native Title Act and, for the avoidance of doubt, includes any natural collection of water found on the land which does not fall within the definition of "*waters*";

"Native Title Act" means the Native Title Act 1993 (Cth);

"Non-Exclusive Area" means those parts of the Determination Area which are not the Unclaimed Area or the Exclusive Area. This area is generally shaded orange on the maps in Schedule 3.

"Unclaimed Area" means the land and waters described in Schedule 2. This area is generally shaded green on the maps in Schedule 3;

"underground water" includes water that percolates from the ground; and