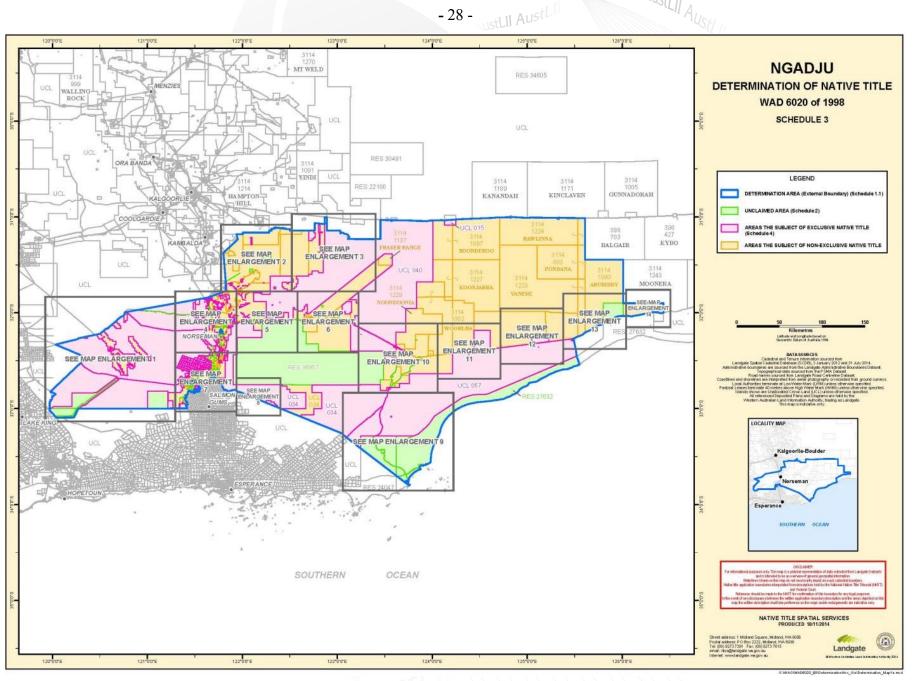

#### **Definitions and Interpretation**

9. In this determination, unless the contrary intention appears:

"Determination Area" means the land and waters within the external boundary described in item 1.1 of Schedule 1 but not including the Unclaimed Area. The external boundary is generally shown as a solid blue line on the maps in Schedule 3;

ustLII AustLII

"Exclusive Area" means that part of the Determination Area described in item 1.2 of Schedule 1. This area is generally shaded pink on the maps in Schedule 3;

"**land**" has the same meaning as in the Native Title Act and, for the avoidance of doubt, includes any natural collection of water found on the land which does not fall within the definition of "*waters*";

"Native Title Act" means the Native Title Act 1993 (Cth);

"Non-Exclusive Area" means those parts of the Determination Area which are not the Unclaimed Area or the Exclusive Area. This area is generally shaded orange on the maps in Schedule 3.

"Unclaimed Area" means the land and waters described in Schedule 2. This area is generally shaded green on the maps in Schedule 3;

"underground water" includes water that percolates from the ground; and