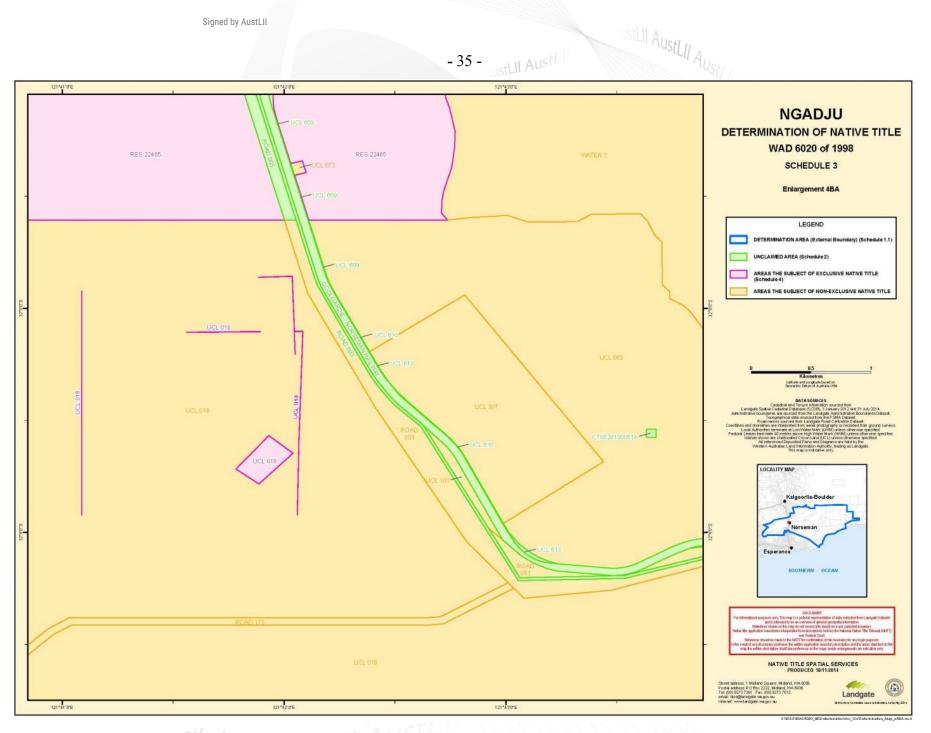

#### **Definitions and Interpretation**

9. In this determination, unless the contrary intention appears:

"Determination Area" means the land and waters within the external boundary described in item 1.1 of Schedule 1 but not including the Unclaimed Area. The external boundary is generally shown as a solid blue line on the maps in Schedule 3;

ustLII AustLII

"Exclusive Area" means that part of the Determination Area described in item 1.2 of Schedule 1. This area is generally shaded pink on the maps in Schedule 3;

"**land**" has the same meaning as in the Native Title Act and, for the avoidance of doubt, includes any natural collection of water found on the land which does not fall within the definition of "*waters*";

"Native Title Act" means the Native Title Act 1993 (Cth);

"Non-Exclusive Area" means those parts of the Determination Area which are not the Unclaimed Area or the Exclusive Area. This area is generally shaded orange on the maps in Schedule 3.

"Unclaimed Area" means the land and waters described in Schedule 2. This area is generally shaded green on the maps in Schedule 3;

"underground water" includes water that percolates from the ground; and