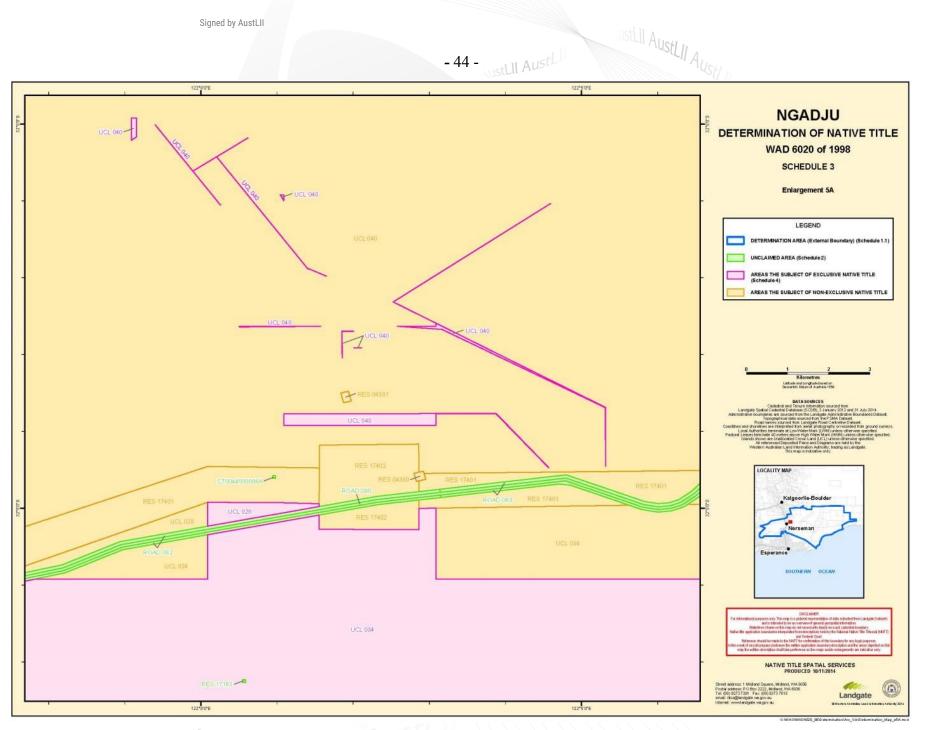

# ustLII AustLII AustLII **SCHEDULE 1: DETERMINATION AREA AND EXCLUSIVE AREA**

#### **S1.1 Determination Area**

The external boundary of the Determination Area, generally shown as bordered in blue on the maps at Schedule 3, is as follows:

All those lands and waters commencing at the easternmost northeastern corner of Pastoral Lease 3114/617 (Cowarna Downs), being a point on a present southern boundary of Lot 5 as shown on Deposited Plan 203378 (Trans Australian Railway) and extending easterly along the southern boundary of that lot to the northwestern corner of the southern severance of Special Lease 1126918; Then southerly, generally easterly and northerly along boundaries of that severance to the southern boundary of Lot 4 as shown on Deposited Plan 203373 (Trans Australian Railway); Then easterly along the southern boundary of that lot to the northwestern corner of the southern severance of Lot 3 as shown on Deposited Plan 144514; Then southerly, easterly and northerly along boundaries of that severance to the southern boundary of Lot 4 as shown on Deposited Plan 203373 (Trans Australian Railway); Then easterly along the southern boundary of that lot to the intersection of the prolongation northerly of the eastern boundary of Lot 10 as shown on Deposited Plan 163667; Then southerly to the northeastern corner of Lot 10 as shown on Deposited Plan 163667; Then southwesterly, southerly and southeasterly along boundaries of that lot to a western boundary of Lot 9 as shown on Deposited Plan 152699; Then southerly, easterly and northerly along boundaries of that lot and onwards to the southern boundary of Lot 4 as shown on Deposited Plan 203373 (Trans Australian Railway); Then generally easterly along southern boundaries of that lot to the westernmost southwestern corner of Lot 3 as shown on Deposited Plan 203369 (Trans Australian Railway); Then generally easterly along southern boundaries of that lot to the northwestern corner of pastoral lease 3114/1224 (Rawlinna); Then generally easterly along northern boundaries of that pastoral lease to the northwestern corner of Pastoral Lease 398/703 (Balgair); Then southerly along the western boundary of that pastoral lease to the northwestern corner of the northern severance of pastoral lease 3114/1080 (Arubuddy); Then easterly, southerly, again easterly and again southerly along boundaries of that severance to its easternmost southeastern corner; Then southerly to the easternmost northeastern corner of the southern severance of pastoral lease 3114/1080 (Arubuddy), being a point on the present southern side of the Eyre Highway; Then generally southwesterly along southern boundaries of that highway to the northeastern corner of Lot 3 as shown on Deposited Plan 168565; Then southerly along the eastern boundary of that lot to its southeastern corner; Then generally southerly passing through the following coordinate positions:

For the avoidance of doubt, the Ngadju Trial Area does not include any area within the boundaries of Native Title Application WAD6216/1998 Kalamaia Kabu(d)n People (WC1997/100) Registered 26/11/1997.

Any part of the Determination Area which is not an area described in Schedules 2 or 4 is the Non-Exclusive Area. This area is generally shown as shaded orange on the maps at Schedule 3.

#### S1.2 **Exclusive Area**

The Exclusive Area, generally shown as shaded pink on the maps at Schedule 3, comprises all of the areas listed in Schedule 4 below, excluding all land and waters below the high watermark of the foreshore of the coastline including rivers, streams and estuaries that are affected by the ebb and flow of the tides.