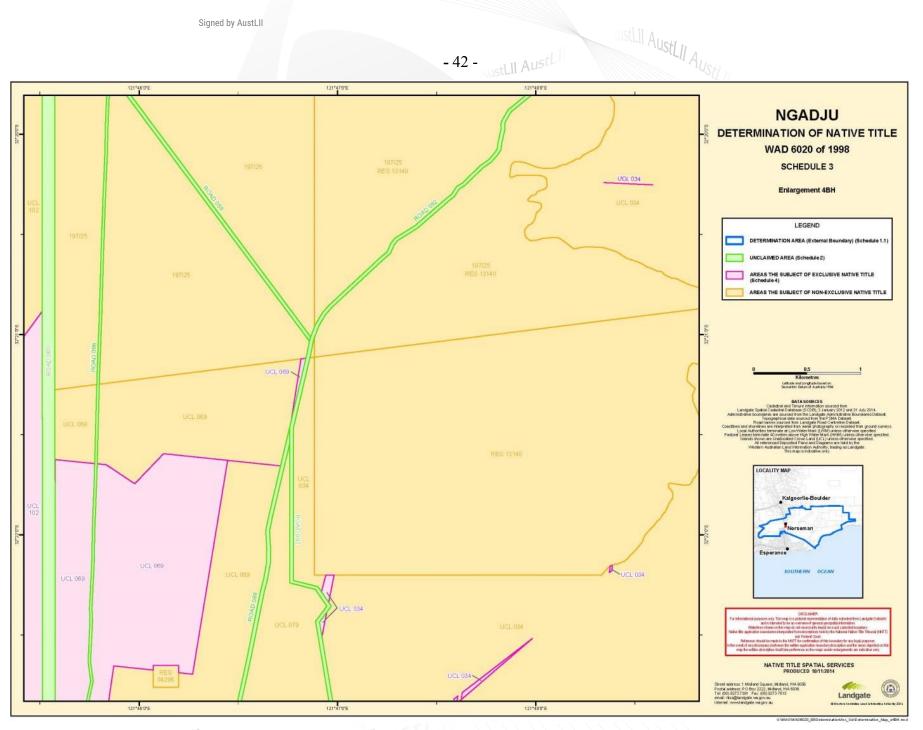

# ustLII AustLII AustLII **SCHEDULE 1: DETERMINATION AREA AND EXCLUSIVE AREA**

#### **S1.1 Determination Area**

The external boundary of the Determination Area, generally shown as bordered in blue on the maps at Schedule 3, is as follows:

All those lands and waters commencing at the easternmost northeastern corner of Pastoral Lease 3114/617 (Cowarna Downs), being a point on a present southern boundary of Lot 5 as shown on Deposited Plan 203378 (Trans Australian Railway) and extending easterly along the southern boundary of that lot to the northwestern corner of the southern severance of Special Lease 1126918; Then southerly, generally easterly and northerly along boundaries of that severance to the southern boundary of Lot 4 as shown on Deposited Plan 203373 (Trans Australian Railway); Then easterly along the southern boundary of that lot to the northwestern corner of the southern severance of Lot 3 as shown on Deposited Plan 144514; Then southerly, easterly and northerly along boundaries of that severance to the southern boundary of Lot 4 as shown on Deposited Plan 203373 (Trans Australian Railway); Then easterly along the southern boundary of that lot to the intersection of the prolongation northerly of the eastern boundary of Lot 10 as shown on Deposited Plan 163667; Then southerly to the northeastern corner of Lot 10 as shown on Deposited Plan 163667; Then southwesterly, southerly and southeasterly along boundaries of that lot to a western boundary of Lot 9 as shown on Deposited Plan 152699; Then southerly, easterly and northerly along boundaries of that lot and onwards to the southern boundary of Lot 4 as shown on Deposited Plan 203373 (Trans Australian Railway); Then generally easterly along southern boundaries of that lot to the westernmost southwestern corner of Lot 3 as shown on Deposited Plan 203369 (Trans Australian Railway); Then generally easterly along southern boundaries of that lot to the northwestern corner of pastoral lease 3114/1224 (Rawlinna); Then generally easterly along northern boundaries of that pastoral lease to the northwestern corner of Pastoral Lease 398/703 (Balgair); Then southerly along the western boundary of that pastoral lease to the northwestern corner of the northern severance of pastoral lease 3114/1080 (Arubuddy); Then easterly, southerly, again easterly and again southerly along boundaries of that severance to its easternmost southeastern corner; Then southerly to the easternmost northeastern corner of the southern severance of pastoral lease 3114/1080 (Arubuddy), being a point on the present southern side of the Eyre Highway; Then generally southwesterly along southern boundaries of that highway to the northeastern corner of Lot 3 as shown on Deposited Plan 168565; Then southerly along the eastern boundary of that lot to its southeastern corner; Then generally southerly passing through the following coordinate positions:

For the avoidance of doubt, the Ngadju Trial Area does not include any area within the boundaries of Native Title Application WAD6216/1998 Kalamaia Kabu(d)n People (WC1997/100) Registered 26/11/1997.

Any part of the Determination Area which is not an area described in Schedules 2 or 4 is the Non-Exclusive Area. This area is generally shown as shaded orange on the maps at Schedule 3.

#### S1.2 **Exclusive Area**

The Exclusive Area, generally shown as shaded pink on the maps at Schedule 3, comprises all of the areas listed in Schedule 4 below, excluding all land and waters below the high watermark of the foreshore of the coastline including rivers, streams and estuaries that are affected by the ebb and flow of the tides.