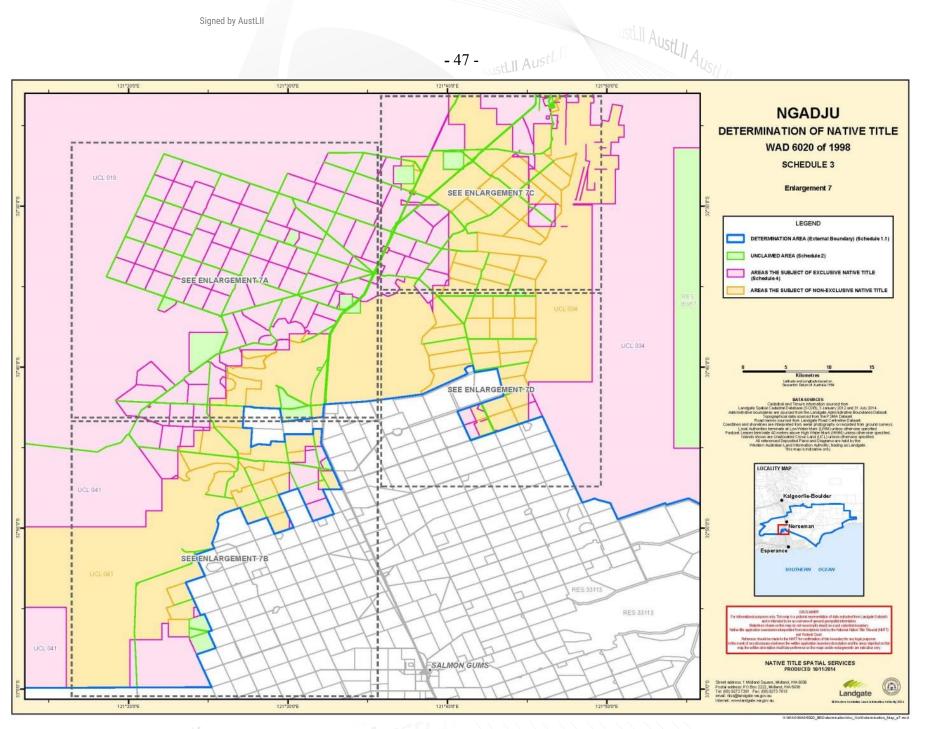

#### **Definitions and Interpretation**

9. In this determination, unless the contrary intention appears:

"Determination Area" means the land and waters within the external boundary described in item 1.1 of Schedule 1 but not including the Unclaimed Area. The external boundary is generally shown as a solid blue line on the maps in Schedule 3;

ustLII AustLII

"Exclusive Area" means that part of the Determination Area described in item 1.2 of Schedule 1. This area is generally shaded pink on the maps in Schedule 3;

"**land**" has the same meaning as in the Native Title Act and, for the avoidance of doubt, includes any natural collection of water found on the land which does not fall within the definition of "*waters*";

"Native Title Act" means the Native Title Act 1993 (Cth);

"Non-Exclusive Area" means those parts of the Determination Area which are not the Unclaimed Area or the Exclusive Area. This area is generally shaded orange on the maps in Schedule 3.