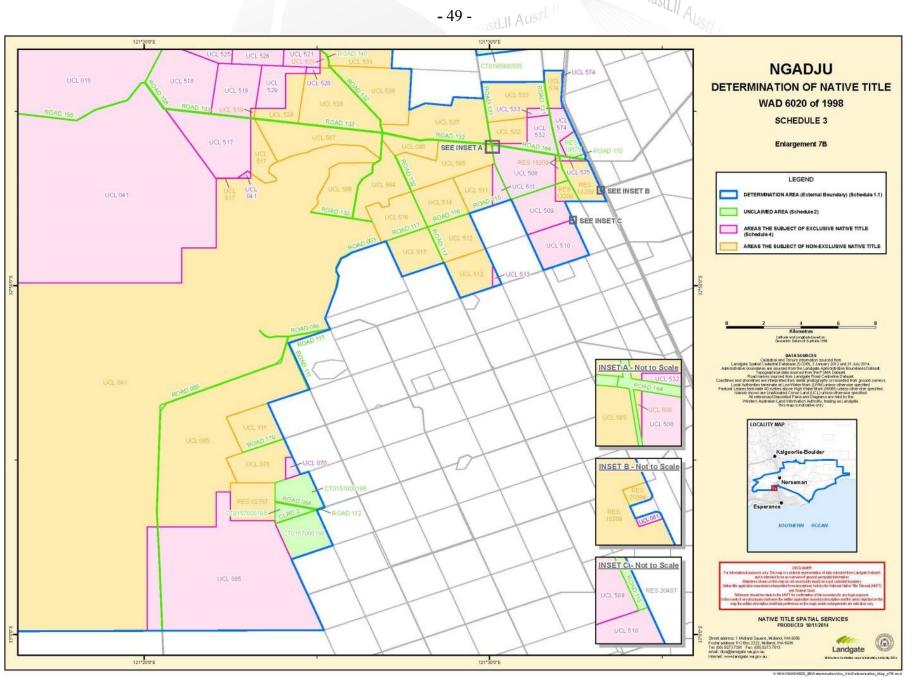

#### **Definitions and Interpretation**

9. In this determination, unless the contrary intention appears:

"Determination Area" means the land and waters within the external boundary described in item 1.1 of Schedule 1 but not including the Unclaimed Area. The external boundary is generally shown as a solid blue line on the maps in Schedule 3;

ustLII AustLII

"Exclusive Area" means that part of the Determination Area described in item 1.2 of Schedule 1. This area is generally shaded pink on the maps in Schedule 3;

"**land**" has the same meaning as in the Native Title Act and, for the avoidance of doubt, includes any natural collection of water found on the land which does not fall within the definition of "*waters*";

"Native Title Act" means the Native Title Act 1993 (Cth);

"Non-Exclusive Area" means those parts of the Determination Area which are not the Unclaimed Area or the Exclusive Area. This area is generally shaded orange on the maps in Schedule 3.