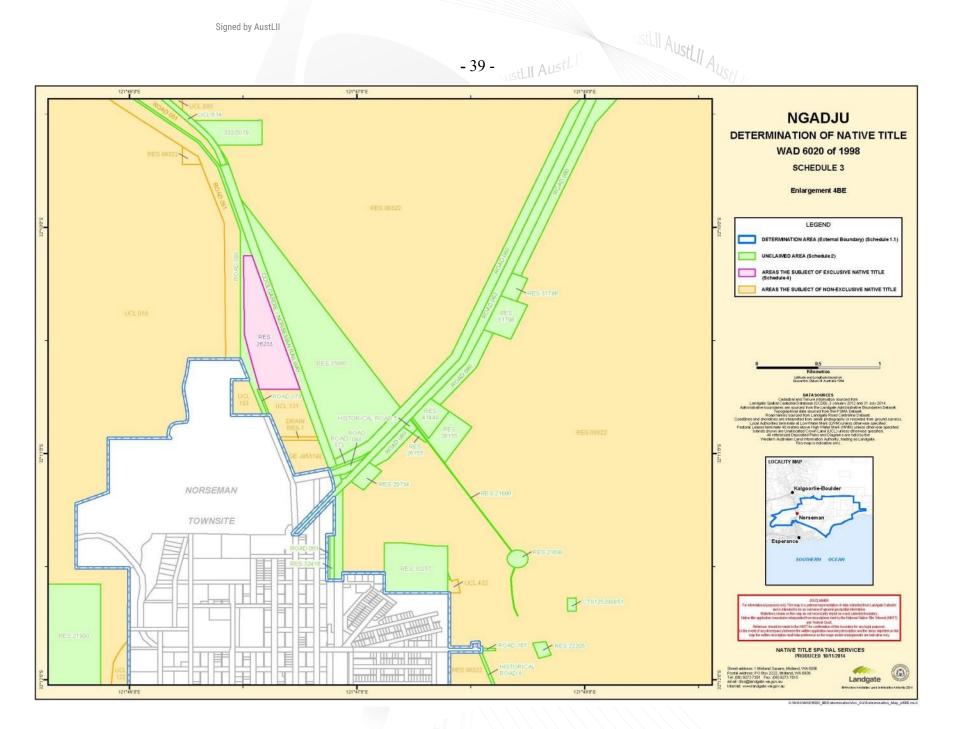

#### **Definitions and Interpretation**

9. In this determination, unless the contrary intention appears:

"Determination Area" means the land and waters within the external boundary described in item 1.1 of Schedule 1 but not including the Unclaimed Area. The external boundary is generally shown as a solid blue line on the maps in Schedule 3;

ustLII AustLII

"Exclusive Area" means that part of the Determination Area described in item 1.2 of Schedule 1. This area is generally shaded pink on the maps in Schedule 3;

"**land**" has the same meaning as in the Native Title Act and, for the avoidance of doubt, includes any natural collection of water found on the land which does not fall within the definition of "*waters*";

"Native Title Act" means the Native Title Act 1993 (Cth);

"Non-Exclusive Area" means those parts of the Determination Area which are not the Unclaimed Area or the Exclusive Area. This area is generally shaded orange on the maps in Schedule 3.

"Unclaimed Area" means the land and waters described in Schedule 2. This area is generally shaded green on the maps in Schedule 3;

"underground water" includes water that percolates from the ground; and