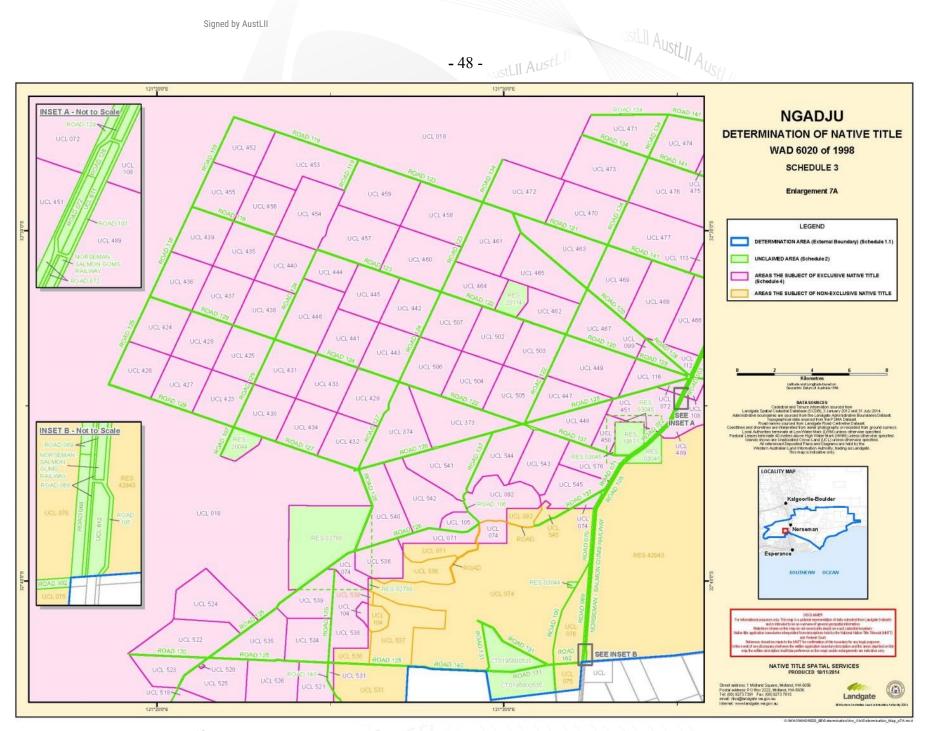

#### **Definitions and Interpretation**

9. In this determination, unless the contrary intention appears:

"Determination Area" means the land and waters within the external boundary described in item 1.1 of Schedule 1 but not including the Unclaimed Area. The external boundary is generally shown as a solid blue line on the maps in Schedule 3;

ustLII AustLII

"Exclusive Area" means that part of the Determination Area described in item 1.2 of Schedule 1. This area is generally shaded pink on the maps in Schedule 3;

"**land**" has the same meaning as in the Native Title Act and, for the avoidance of doubt, includes any natural collection of water found on the land which does not fall within the definition of "*waters*";

"Native Title Act" means the Native Title Act 1993 (Cth);

"Non-Exclusive Area" means those parts of the Determination Area which are not the Unclaimed Area or the Exclusive Area. This area is generally shaded orange on the maps in Schedule 3.