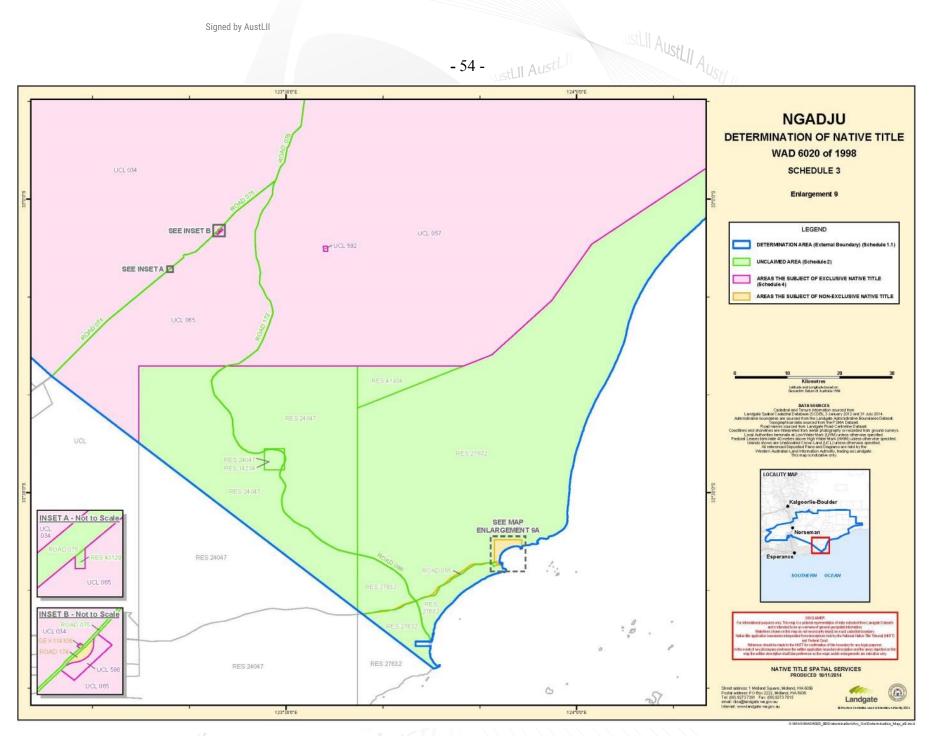

#### **Definitions and Interpretation**

9. In this determination, unless the contrary intention appears:

"Determination Area" means the land and waters within the external boundary described in item 1.1 of Schedule 1 but not including the Unclaimed Area. The external boundary is generally shown as a solid blue line on the maps in Schedule 3;

ustLII AustLII

"Exclusive Area" means that part of the Determination Area described in item 1.2 of Schedule 1. This area is generally shaded pink on the maps in Schedule 3;

"**land**" has the same meaning as in the Native Title Act and, for the avoidance of doubt, includes any natural collection of water found on the land which does not fall within the definition of "*waters*";

"Native Title Act" means the Native Title Act 1993 (Cth);

"Non-Exclusive Area" means those parts of the Determination Area which are not the Unclaimed Area or the Exclusive Area. This area is generally shaded orange on the maps in Schedule 3.

"Unclaimed Area" means the land and waters described in Schedule 2. This area is generally shaded green on the maps in Schedule 3;

"underground water" includes water that percolates from the ground; and