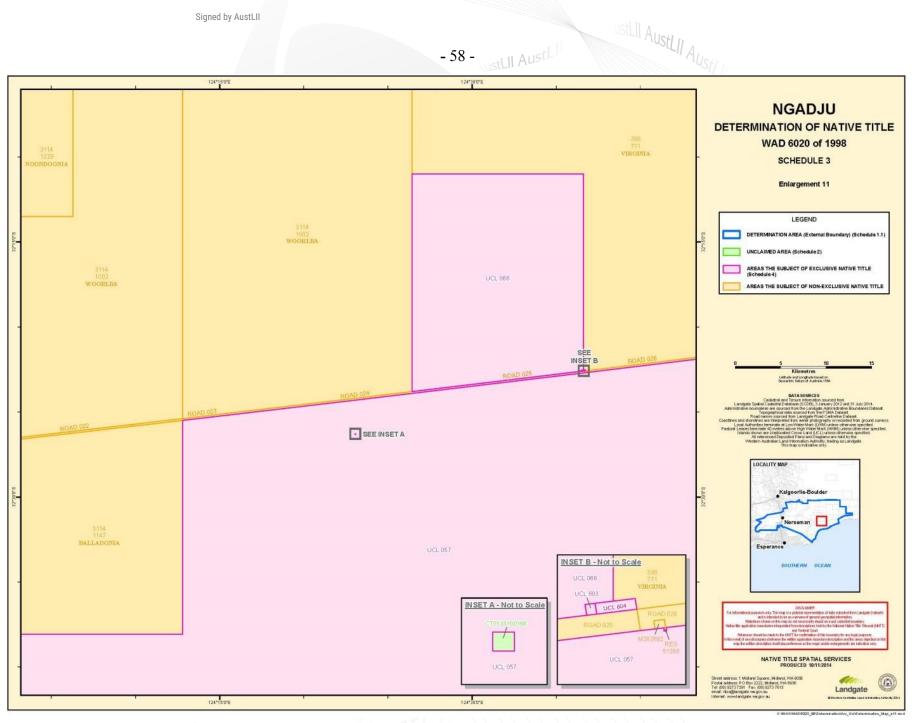

#### **Definitions and Interpretation**

9. In this determination, unless the contrary intention appears:

"Determination Area" means the land and waters within the external boundary described in item 1.1 of Schedule 1 but not including the Unclaimed Area. The external boundary is generally shown as a solid blue line on the maps in Schedule 3;

ustLII AustLII

"Exclusive Area" means that part of the Determination Area described in item 1.2 of Schedule 1. This area is generally shaded pink on the maps in Schedule 3;

"**land**" has the same meaning as in the Native Title Act and, for the avoidance of doubt, includes any natural collection of water found on the land which does not fall within the definition of "*waters*";

"Native Title Act" means the Native Title Act 1993 (Cth);

"Non-Exclusive Area" means those parts of the Determination Area which are not the Unclaimed Area or the Exclusive Area. This area is generally shaded orange on the maps in Schedule 3.

"Unclaimed Area" means the land and waters described in Schedule 2. This area is generally shaded green on the maps in Schedule 3;

"underground water" includes water that percolates from the ground; and