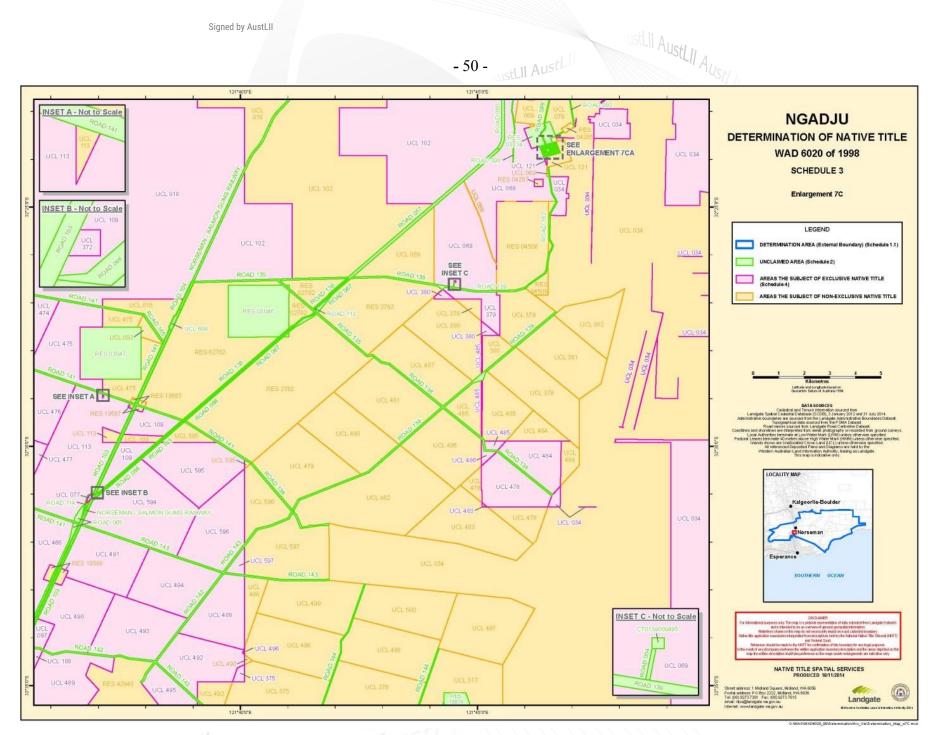

#### **Definitions and Interpretation**

9. In this determination, unless the contrary intention appears:

"Determination Area" means the land and waters within the external boundary described in item 1.1 of Schedule 1 but not including the Unclaimed Area. The external boundary is generally shown as a solid blue line on the maps in Schedule 3;

ustLII AustLII

"Exclusive Area" means that part of the Determination Area described in item 1.2 of Schedule 1. This area is generally shaded pink on the maps in Schedule 3;

"**land**" has the same meaning as in the Native Title Act and, for the avoidance of doubt, includes any natural collection of water found on the land which does not fall within the definition of "*waters*";

"Native Title Act" means the Native Title Act 1993 (Cth);

"Non-Exclusive Area" means those parts of the Determination Area which are not the Unclaimed Area or the Exclusive Area. This area is generally shaded orange on the maps in Schedule 3.

"Unclaimed Area" means the land and waters described in Schedule 2. This area is generally shaded green on the maps in Schedule 3;

"underground water" includes water that percolates from the ground; and