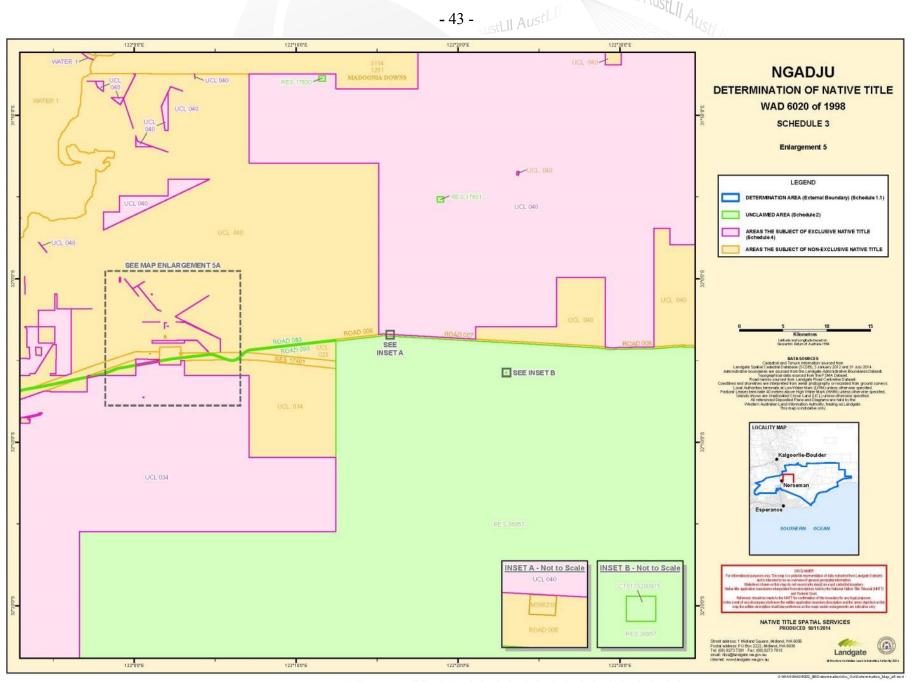

# ustLII AustLII AustLII **SCHEDULE 1: DETERMINATION AREA AND EXCLUSIVE AREA**

#### **S1.1 Determination Area**

The external boundary of the Determination Area, generally shown as bordered in blue on the maps at Schedule 3, is as follows:

All those lands and waters commencing at the easternmost northeastern corner of Pastoral Lease 3114/617 (Cowarna Downs), being a point on a present southern boundary of Lot 5 as shown on Deposited Plan 203378 (Trans Australian Railway) and extending easterly along the southern boundary of that lot to the northwestern corner of the southern severance of Special Lease 1126918; Then southerly, generally easterly and northerly along boundaries of that severance to the southern boundary of Lot 4 as shown on Deposited Plan 203373 (Trans Australian Railway); Then easterly along the southern boundary of that lot to the northwestern corner of the southern severance of Lot 3 as shown on Deposited Plan 144514; Then southerly, easterly and northerly along boundaries of that severance to the southern boundary of Lot 4 as shown on Deposited Plan 203373 (Trans Australian Railway); Then easterly along the southern boundary of that lot to the intersection of the prolongation northerly of the eastern boundary of Lot 10 as shown on Deposited Plan 163667; Then southerly to the northeastern corner of Lot 10 as shown on Deposited Plan 163667; Then southwesterly, southerly and southeasterly along boundaries of that lot to a western boundary of Lot 9 as shown on Deposited Plan 152699; Then southerly, easterly and northerly along boundaries of that lot and onwards to the southern boundary of Lot 4 as shown on Deposited Plan 203373 (Trans Australian Railway); Then generally easterly along southern boundaries of that lot to the westernmost southwestern corner of Lot 3 as shown on Deposited Plan 203369 (Trans Australian Railway); Then generally easterly along southern boundaries of that lot to the northwestern corner of pastoral lease 3114/1224 (Rawlinna); Then generally easterly along northern boundaries of that pastoral lease to the northwestern corner of Pastoral Lease 398/703 (Balgair); Then southerly along the western boundary of that pastoral lease to the northwestern corner of the northern severance of pastoral lease 3114/1080 (Arubuddy); Then easterly, southerly, again easterly and again southerly along boundaries of that severance to its easternmost southeastern corner; Then southerly to the easternmost northeastern corner of the southern severance of pastoral lease 3114/1080 (Arubuddy), being a point on the present southern side of the Eyre Highway; Then generally southwesterly along southern boundaries of that highway to the northeastern corner of Lot 3 as shown on Deposited Plan 168565; Then southerly along the eastern boundary of that lot to its southeastern corner; Then generally southerly passing through the following coordinate positions:

For the avoidance of doubt, the Ngadju Trial Area does not include any area within the boundaries of Native Title Application WAD6216/1998 Kalamaia Kabu(d)n People (WC1997/100) Registered 26/11/1997.

Any part of the Determination Area which is not an area described in Schedules 2 or 4 is the Non-Exclusive Area. This area is generally shown as shaded orange on the maps at Schedule 3.

#### S1.2 **Exclusive Area**

The Exclusive Area, generally shown as shaded pink on the maps at Schedule 3, comprises all of the areas listed in Schedule 4 below, excluding all land and waters below the high watermark of the foreshore of the coastline including rivers, streams and estuaries that are affected by the ebb and flow of the tides.