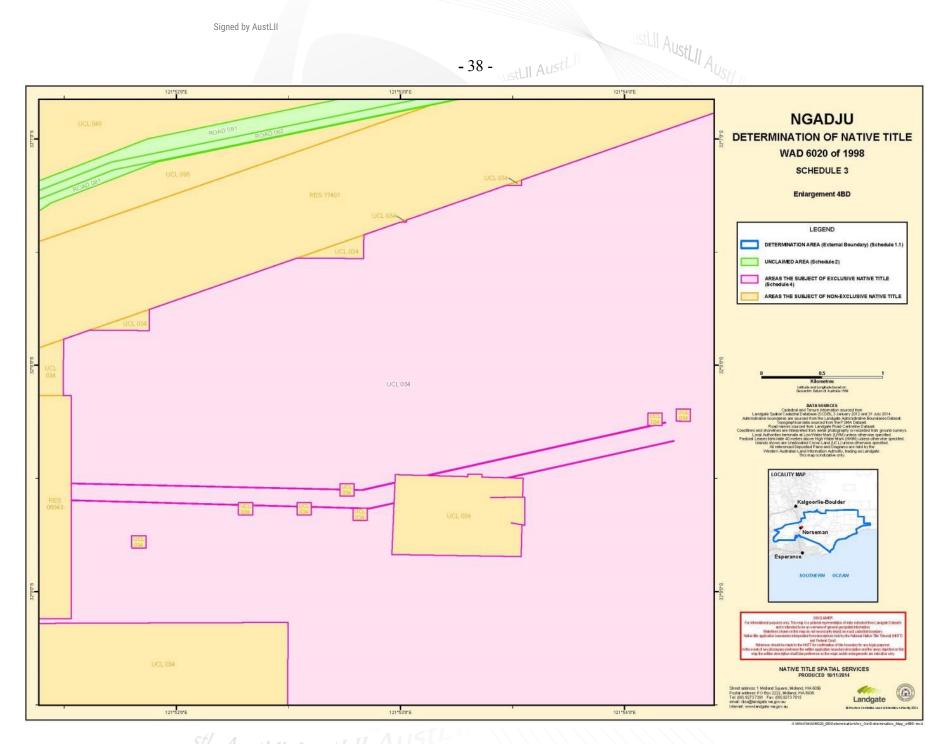

#### **Definitions and Interpretation**

9. In this determination, unless the contrary intention appears:

"Determination Area" means the land and waters within the external boundary described in item 1.1 of Schedule 1 but not including the Unclaimed Area. The external boundary is generally shown as a solid blue line on the maps in Schedule 3;

ustLII AustLII

"Exclusive Area" means that part of the Determination Area described in item 1.2 of Schedule 1. This area is generally shaded pink on the maps in Schedule 3;

"**land**" has the same meaning as in the Native Title Act and, for the avoidance of doubt, includes any natural collection of water found on the land which does not fall within the definition of "*waters*";

"Native Title Act" means the Native Title Act 1993 (Cth);

"Non-Exclusive Area" means those parts of the Determination Area which are not the Unclaimed Area or the Exclusive Area. This area is generally shaded orange on the maps in Schedule 3.

"Unclaimed Area" means the land and waters described in Schedule 2. This area is generally shaded green on the maps in Schedule 3;

"underground water" includes water that percolates from the ground; and