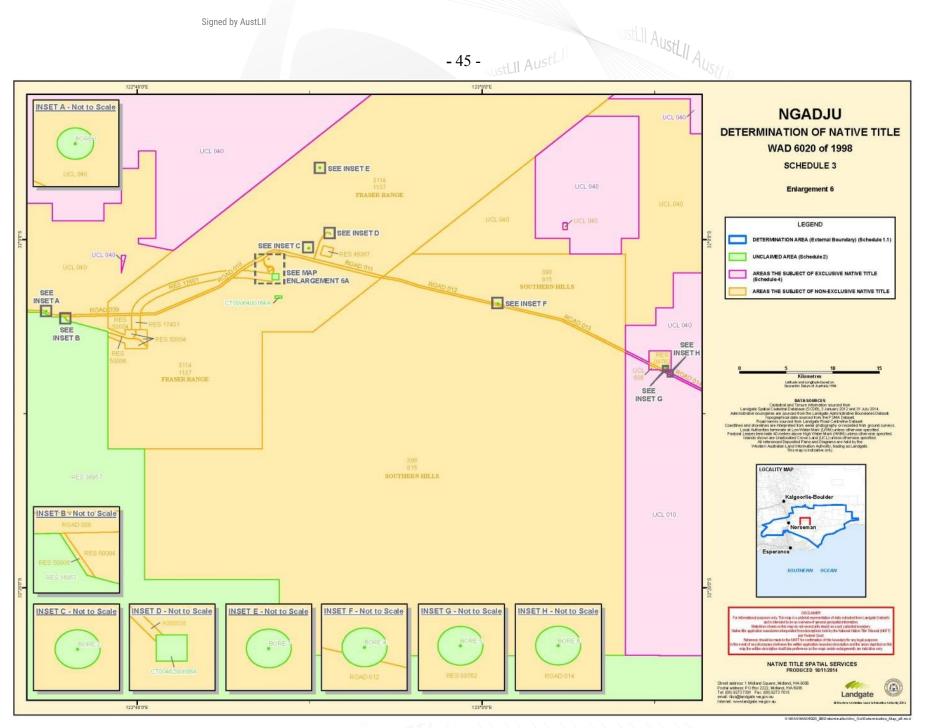

# ustLII AustLII AustLII **SCHEDULE 1: DETERMINATION AREA AND EXCLUSIVE AREA**

#### **S1.1 Determination Area**

The external boundary of the Determination Area, generally shown as bordered in blue on the maps at Schedule 3, is as follows:

All those lands and waters commencing at the easternmost northeastern corner of Pastoral Lease 3114/617 (Cowarna Downs), being a point on a present southern boundary of Lot 5 as shown on Deposited Plan 203378 (Trans Australian Railway) and extending easterly along the southern boundary of that lot to the northwestern corner of the southern severance of Special Lease 1126918; Then southerly, generally easterly and northerly along boundaries of that severance to the southern boundary of Lot 4 as shown on Deposited Plan 203373 (Trans Australian Railway); Then easterly along the southern boundary of that lot to the northwestern corner of the southern severance of Lot 3 as shown on Deposited Plan 144514; Then southerly, easterly and northerly along boundaries of that severance to the southern boundary of Lot 4 as shown on Deposited Plan 203373 (Trans Australian Railway); Then easterly along the southern boundary of that lot to the intersection of the prolongation northerly of the eastern boundary of Lot 10 as shown on Deposited Plan 163667; Then southerly to the northeastern corner of Lot 10 as shown on Deposited Plan 163667; Then southwesterly, southerly and southeasterly along boundaries of that lot to a western boundary of Lot 9 as shown on Deposited Plan 152699; Then southerly, easterly and northerly along boundaries of that lot and onwards to the southern boundary of Lot 4 as shown on Deposited Plan 203373 (Trans Australian Railway); Then generally easterly along southern boundaries of that lot to the westernmost southwestern corner of Lot 3 as shown on Deposited Plan 203369 (Trans Australian Railway); Then generally easterly along southern boundaries of that lot to the northwestern corner of pastoral lease 3114/1224 (Rawlinna); Then generally easterly along northern boundaries of that pastoral lease to the northwestern corner of Pastoral Lease 398/703 (Balgair); Then southerly along the western boundary of that pastoral lease to the northwestern corner of the northern severance of pastoral lease 3114/1080 (Arubuddy); Then easterly, southerly, again easterly and again southerly along boundaries of that severance to its easternmost southeastern corner; Then southerly to the easternmost northeastern corner of the southern severance of pastoral lease 3114/1080 (Arubuddy), being a point on the present southern side of the Eyre Highway; Then generally southwesterly along southern boundaries of that highway to the northeastern corner of Lot 3 as shown on Deposited Plan 168565; Then southerly along the eastern boundary of that lot to its southeastern corner; Then generally southerly passing through the following coordinate positions:

For the avoidance of doubt, the Ngadju Trial Area does not include any area within the boundaries of Native Title Application WAD6216/1998 Kalamaia Kabu(d)n People (WC1997/100) Registered 26/11/1997.

Any part of the Determination Area which is not an area described in Schedules 2 or 4 is the Non-Exclusive Area. This area is generally shown as shaded orange on the maps at Schedule 3.

#### S1.2 **Exclusive Area**

The Exclusive Area, generally shown as shaded pink on the maps at Schedule 3, comprises all of the areas listed in Schedule 4 below, excluding all land and waters below the high watermark of the foreshore of the coastline including rivers, streams and estuaries that are affected by the ebb and flow of the tides.