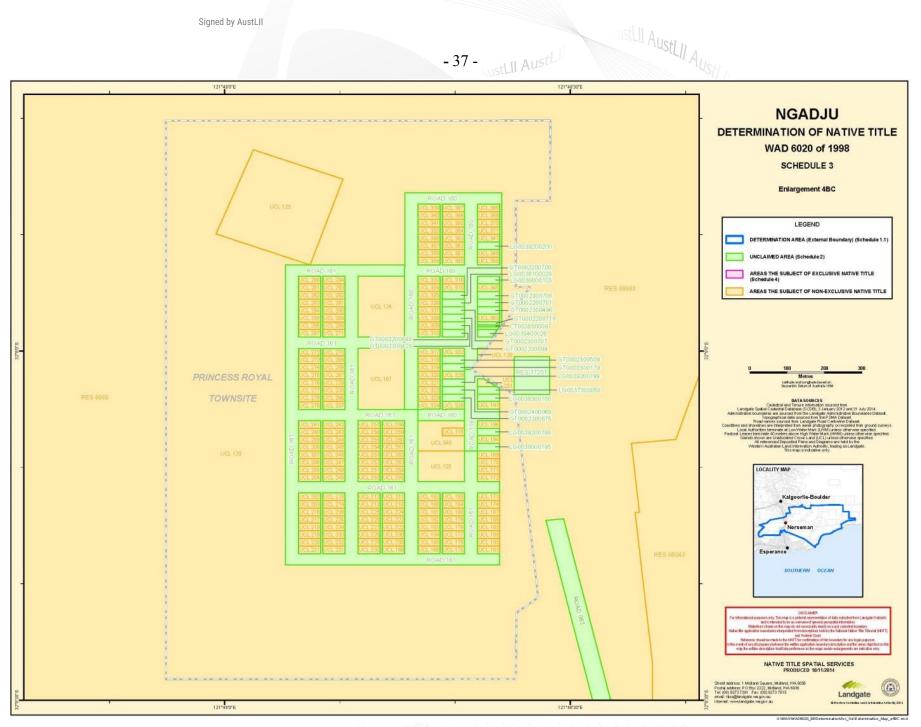

#### **Definitions and Interpretation**

9. In this determination, unless the contrary intention appears:

"Determination Area" means the land and waters within the external boundary described in item 1.1 of Schedule 1 but not including the Unclaimed Area. The external boundary is generally shown as a solid blue line on the maps in Schedule 3;

ustLII AustLII

"Exclusive Area" means that part of the Determination Area described in item 1.2 of Schedule 1. This area is generally shaded pink on the maps in Schedule 3;

"**land**" has the same meaning as in the Native Title Act and, for the avoidance of doubt, includes any natural collection of water found on the land which does not fall within the definition of "*waters*";

"Native Title Act" means the Native Title Act 1993 (Cth);

"Non-Exclusive Area" means those parts of the Determination Area which are not the Unclaimed Area or the Exclusive Area. This area is generally shaded orange on the maps in Schedule 3.

"Unclaimed Area" means the land and waters described in Schedule 2. This area is generally shaded green on the maps in Schedule 3;

"underground water" includes water that percolates from the ground; and